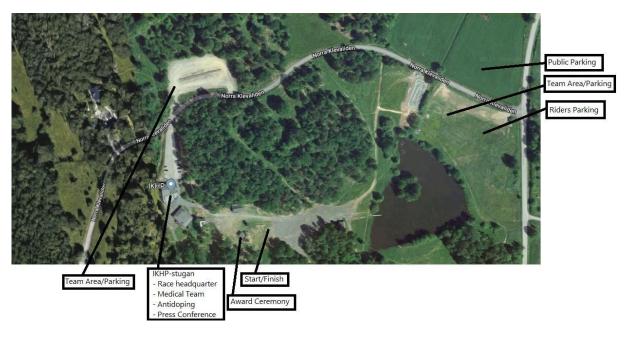

# **Event Location**

IKHP-stugan, Norra Klevaliden 13, 56193 Huskvarna

#### Race HQ

IKHP-stugan, Norra Klevaliden 13, 56193 Huskvarna, License check, race numbers, secretariat, accreditation, press, anti-doping

## Friday

08.30 – 11.00 National races, youth, seniors, masters
09.30 – 11.00 License check and collection of number bibs
11.00 - Team manager meeting.
11.15 – 11.55 Training on course
12.00 Elite Women, 80-100 min race duration
12.01 Junior Women, 60-75 min race duration
14.00 Elite Men, 80-100 min race duration
14.05 Junior Men, 60-75 min race duration

## Course

Located next to the city of Jönköping on Huskvarnabergen at IKHP-stugan. The lap is approx 4,4 km for Elite/Juniors and consists of three loops. Each lap have approx. 175 meters climbing elevation.