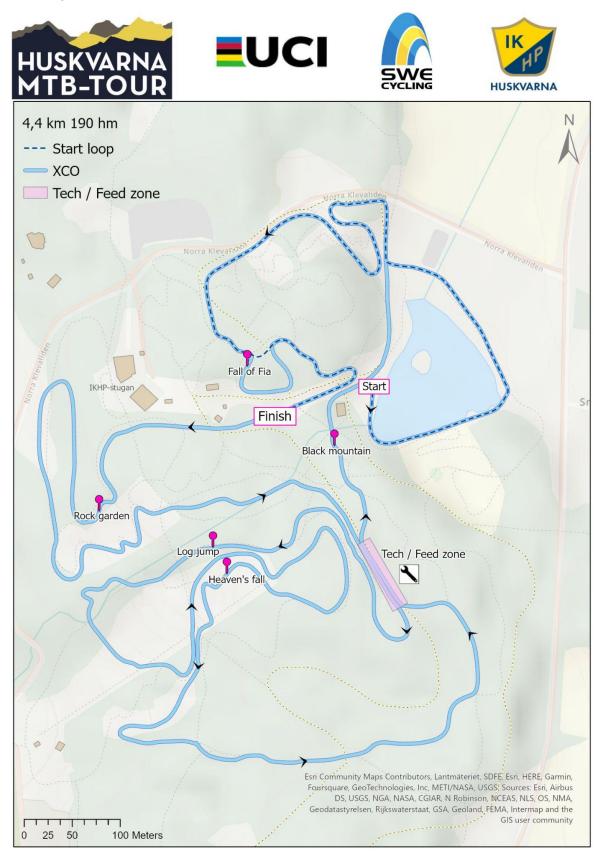

## Course

Located next to the city of Jönköping on Huskvarnabergen at IKHP-stugan. The lap is approx 4,4 km for Elite/Juniors and consists of three loops. Each lap have approx. 175 meters climbing elevation.

**Course Map** 

Height profile 1 lap. Approx 175 m climb.