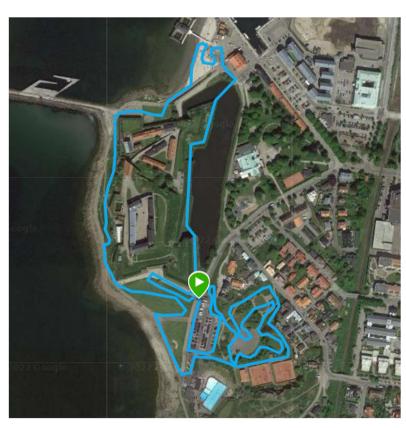

#### **MAPS**

#### THE TRACK

The length of the course is 3000 meters and consists of varying substrates grass, sand and asphalt. The lap will run counterclockwise 2023-09-23 and clockwise 2023-09-24.