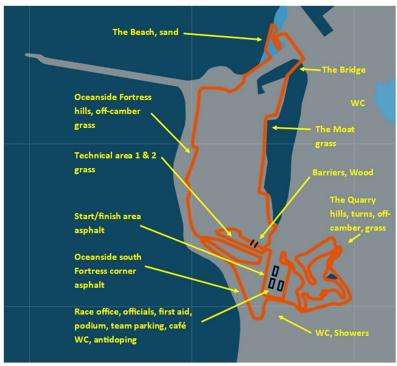

#### **MAPS**

#### THE TRACK

The length of the course is 3000 meters and consists of varying substrates grass, sand and asphalt. The lap will run counterclockwise 2023-09-23 and clockwise 2023-09-24.